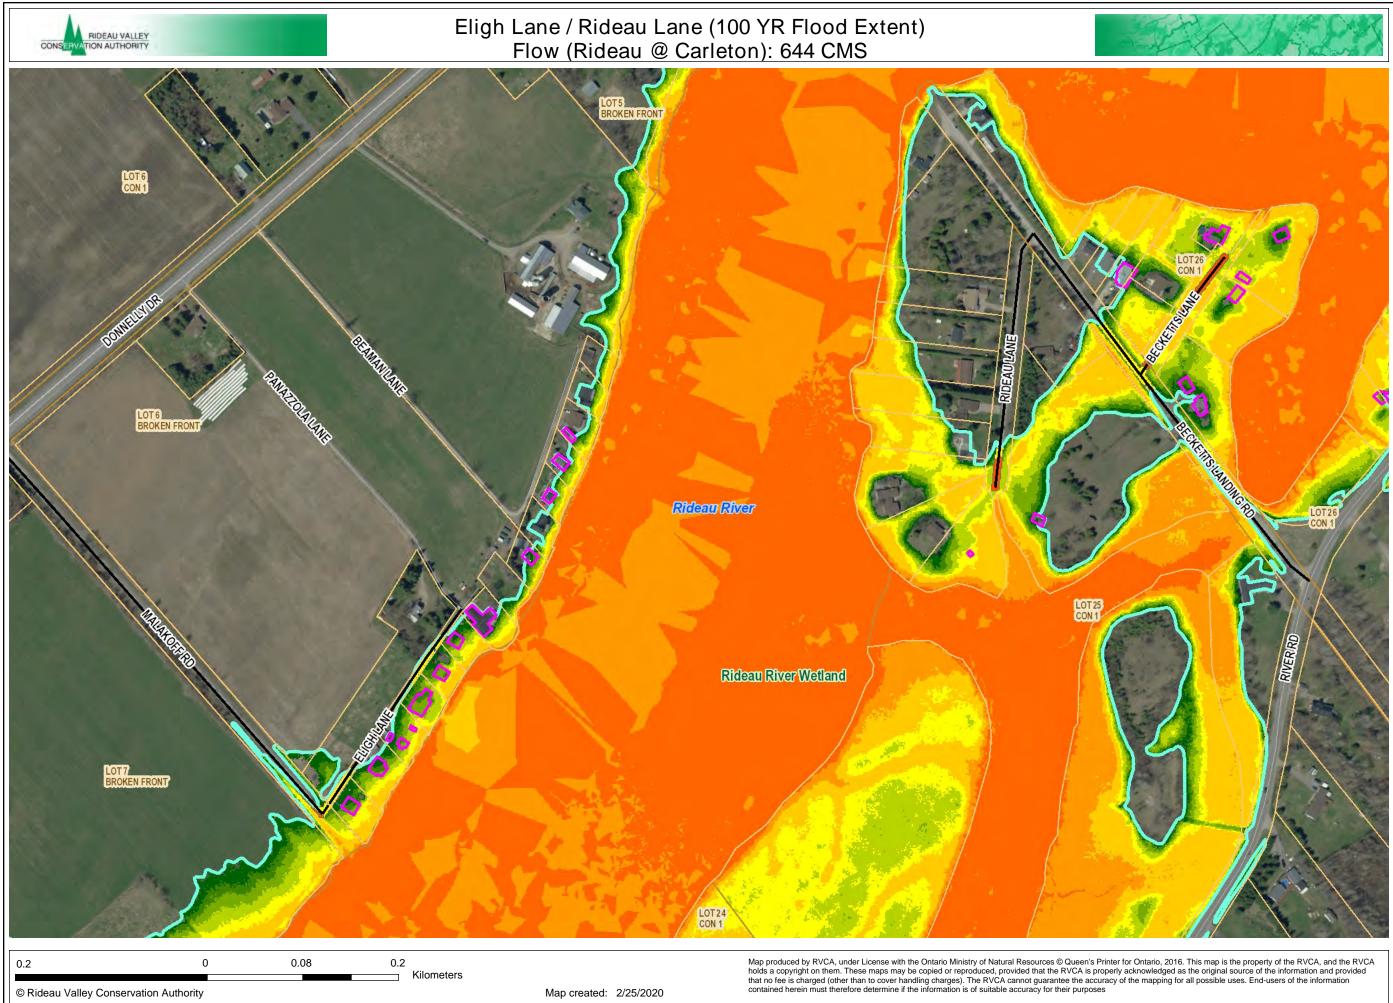

y Teranet Enterprises Inc and its suppliers. All rights reserved. May not be reproduced without permission.



# 1: 3,192



- Parcel Assesment
- Lot
- Area of Reduced Flood Risk
- Vulnerable Structures
- Flood Roads \_
- Flood Extent
- Safe Access
- greater than 30cm
- less than 30cm

## Flood Depth



#### Notes

Parcel data is owned by Teranet Enterprises Inc and its suppliers. All rights reserved. May not be reproduced without permission.



1: 3,192



- Parcel Assesment
- Lot
- Area of Reduced Flood Risk
- Vulnerable Structures
- \_ Flood Roads
- Flood Extent
- Safe Access
- greater than 30cm
- less than 30cm

### Flood Depth



#### Notes

Parcel data is owned by Teranet Enterprises Inc and its suppliers. All rights reserved. May not be reproduced without permission.



# 1: 3,192



- Parcel Assesment
- Lot
- Area of Reduced Flood Risk
- Vulnerable Structures
- Flood Roads \_
- Flood Extent
- Safe Access
- greater than 30cm
- less than 30cm

### Flood Depth



#### Notes

Parcel data is owned by Teranet Enterprises Inc and its suppliers. All rights reserved. May not be reproduced without permission.



1: 3,192