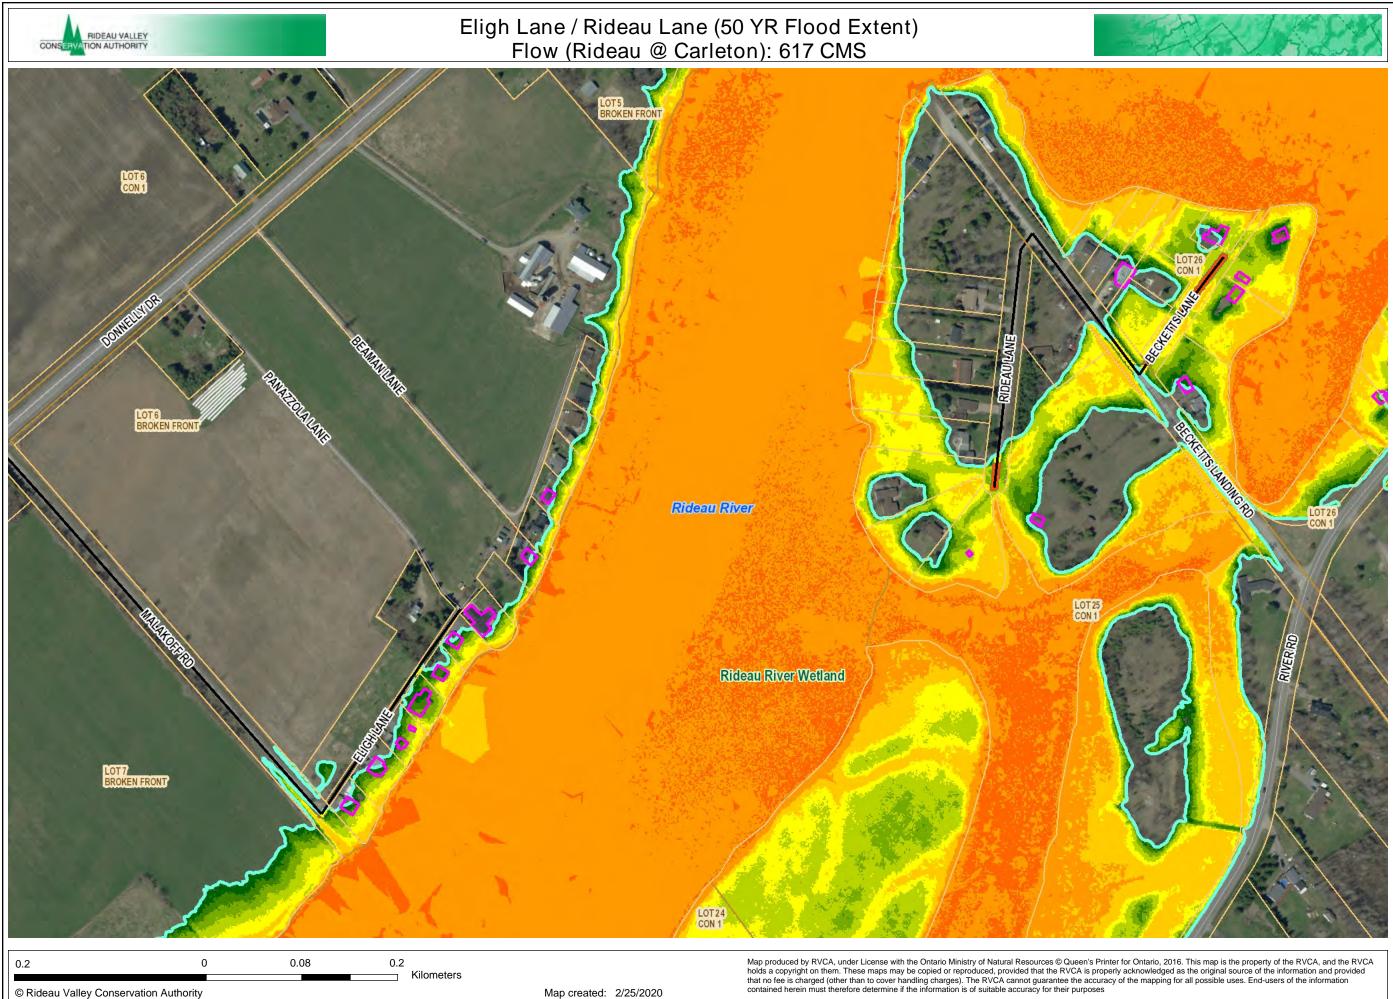

# Legend

- Parcel Assesment
- Lot
- Area of Reduced Flood Risk
- Vulnerable Structures
- Flood Roads \_
- Flood Extent
- Safe Access
- greater than 30cm
- less than 30cm