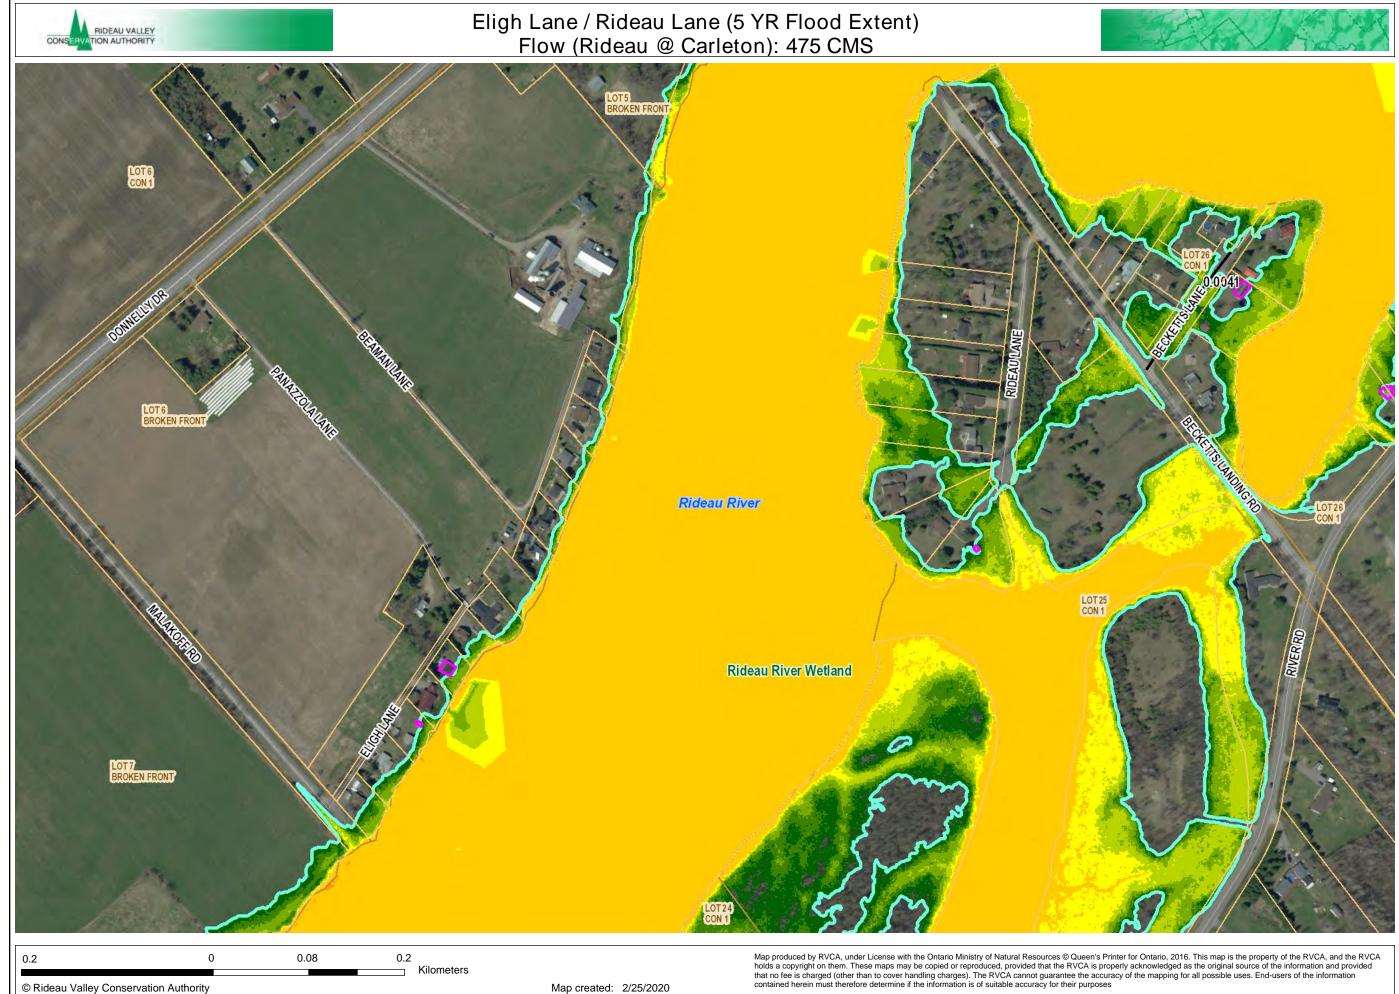

- Parcel Assesment
- Lot
- Area of Reduced Flood Risk
- Vulnerable Structures
- Flood Roads \_
- Flood Extent
- Flood Depth
- 0 0.15 0.15 - 0.3 0.3 - 0.5 0.5 - 0.75 0.75 - 1 1 - 1.5 1.5 - 2 2 - 3

>3

#### Notes

Parcel data is owned by Teranet Enterprises Inc and its suppliers. All rights reserved. May not be reproduced without permission.



1: 3,192



Parcel - Assesment

Lot 

- Area of Reduced Flood Risk
- Vulnerable Structures
- Max Flood Depth Roads
- Flood Roads \_
- Flood Extent
- Safe Access
- greater than 30cm
- less than 30cm

Flood Depth



#### Notes

Parcel data is owned by Teranet Enterprises Inc and its suppliers. All rights reserved. May not be reproduced without permission.



1: 3,192



Map created: 2/25/2020

# Legend

- Parcel Assesment
- Lot
- Area of Reduced Flood Risk
- Vulnerable Structures
- Flood Roads \_
- Flood Extent
- Safe Access
- greater than 30cm
- less than 30cm

### Flood Depth



#### Notes

Parcel data is owned by Teranet Enterprises Inc and its suppliers. All rights reserved. May not be reproduced without permission.



# 1: 3,192



- Parcel Assesment
- Lot
- Area of Reduced Flood Risk
- Vulnerabl