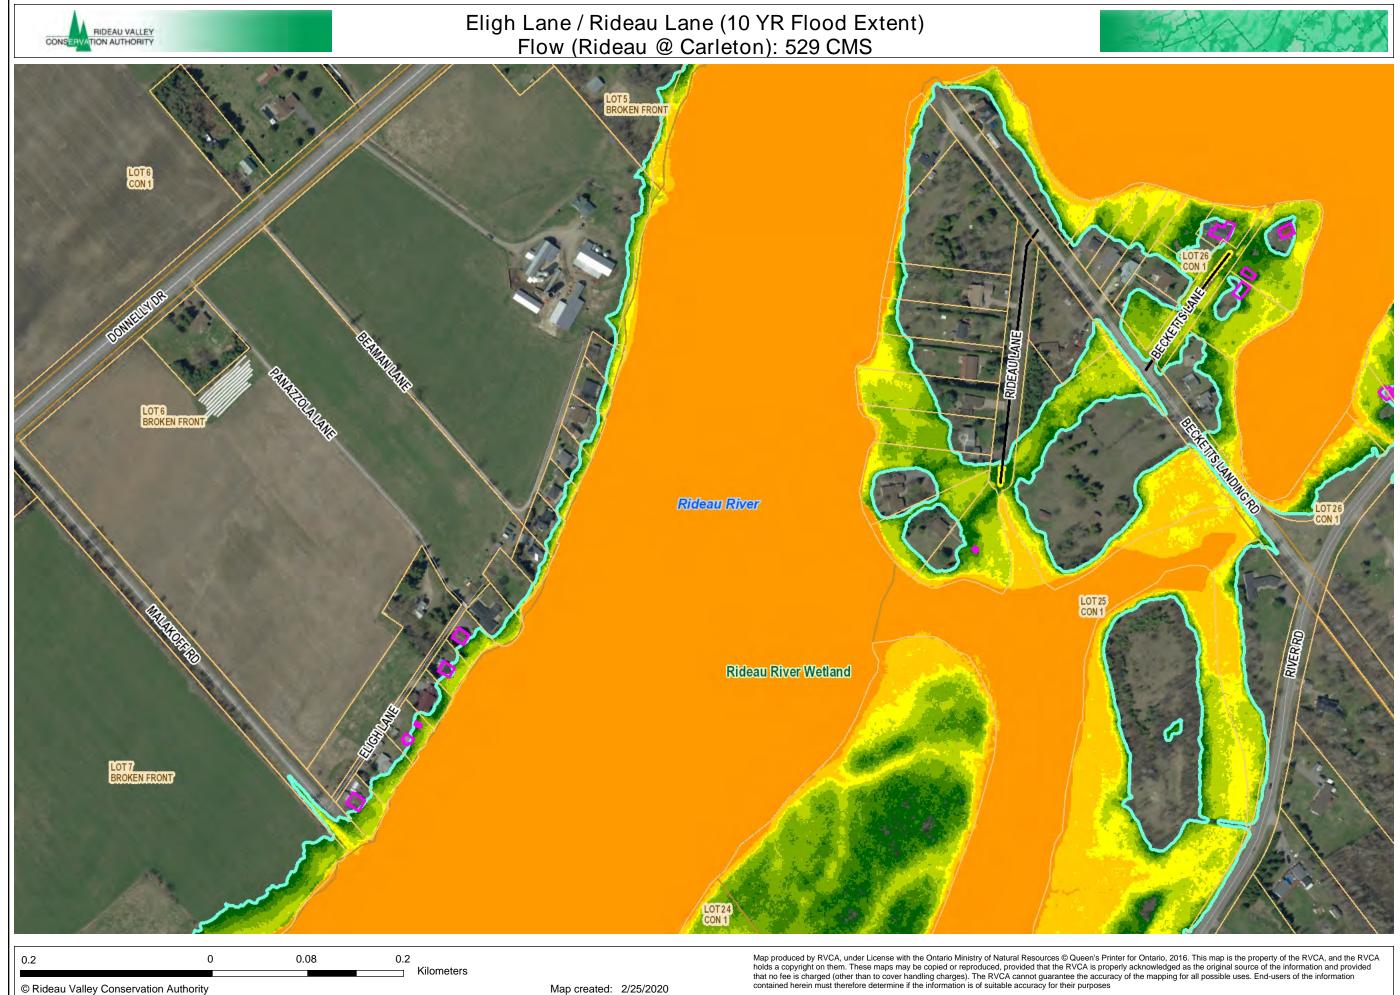

# 1: 3,192

- Parcel Assesment
- Lot
- Area of Reduced Flood Risk
- Vulnerable Structures
- Flood Roads \_
- Flood Extent
- Safe Access
- greater than 30cm
- less than 30cm

#### Notes

Parcel data is owned by Teranet Enterprises Inc and its suppliers. All rights reserved. May not be reproduced without permission.

1: 3,192

- Parcel Assesment
- Lot
- Area of Reduced Flood Risk
- Vulnerable Structures
- \_ Flood Roads
- Flood Extent
- Safe Access
- greater than 30cm
- less than 30cm