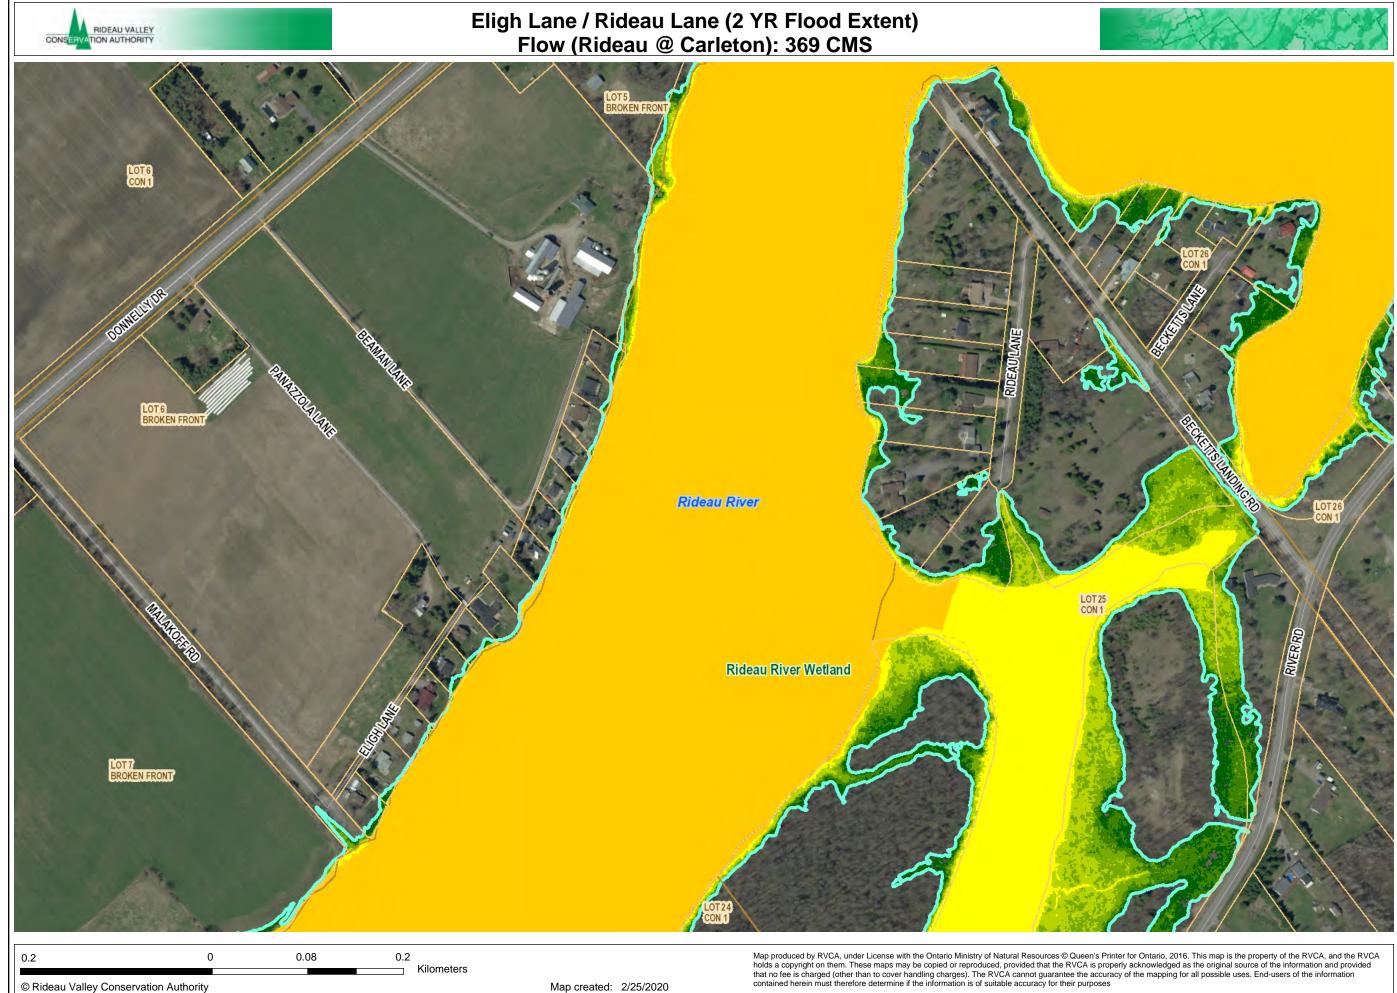

- Parcel Assesment
- Lot
- Area of Reduced Flood Risk
- Vulnerable Structures
- Flood Roads \_
- Flood Extent
- Flood Depth
- 0 0.15 0.15 - 0.3 0.3 - 0.5 0.5 - 0.75 0.75 - 1 1 - 1.5 1.5 - 2 2 - 3

>3

#### Notes

Parcel data is owned by Teranet Enterprises Inc and its suppliers. All rights reserved. May not be reproduced without permission.

1: 3,192

Parcel - Assesment

Lot 

- Area of Reduced Flood Risk
- Vulnerable Structures
- Max Flood Depth Roads
- Flood Roads \_
- Flood Extent
- Safe Access
- greater than 30cm
- less than 30cm

# Legend

- Parcel Assesment
- Lot
- Area of Reduced Flood Risk
- Vulnerable Structures
- Flood Roads \_
- Flood Extent
- Safe Access
- greater than 30cm
- less than 30cm