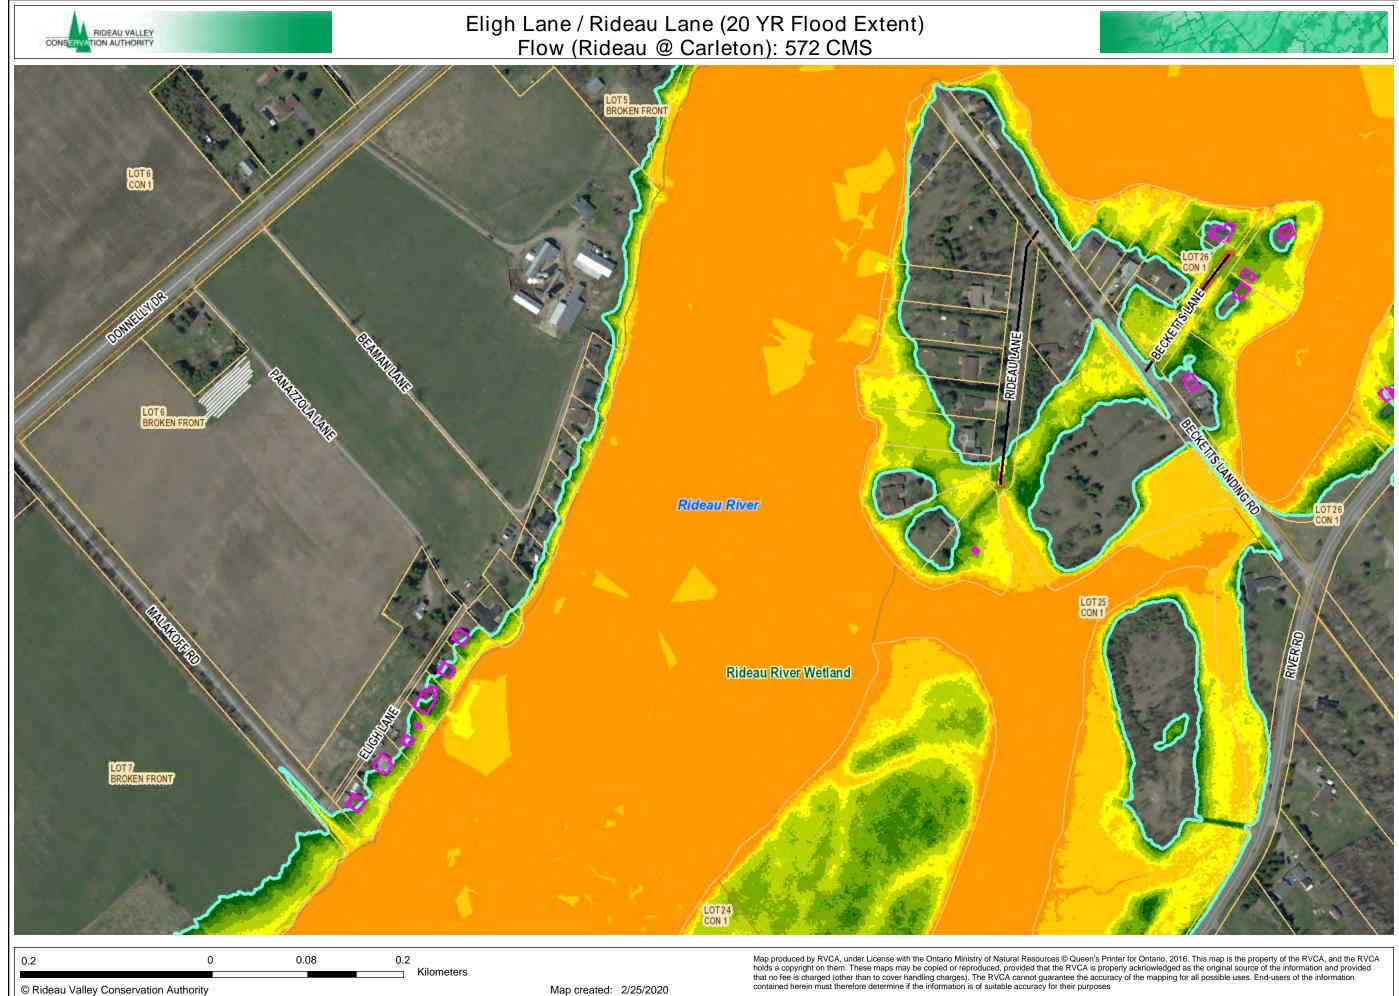

- Parcel Assesment
- Lot
- Area of Reduced Flood Risk
- Vulnerable Structures
- Flood Roads \_
- Flood Extent
- Flood Depth
- 0 0.15 0.15 - 0.3 0.3 - 0.5 0.5 - 0.75 0.75 - 1 1 - 1.5 1.5 - 2 2 - 3

>3